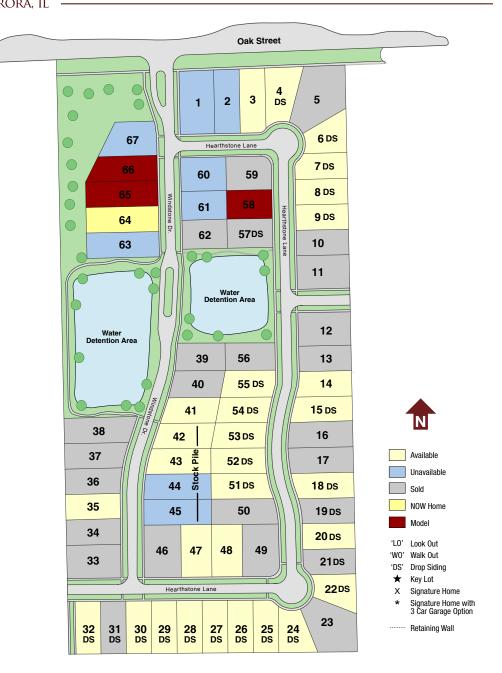

## WINDSTONE PLACE

Located in growing North Aurora, Windstone Place features our Signature Series single-family homes starting at 3,000+ square feet. These spacious homes feature open floor plans that bring form and function together with the latest in design trends and modern conveniences.

North Aurora offers numerous parks and winding bike trails along the Fox River corridor, and easy access to shopping and entertainment on both Orchard and Randall Roads.

Residents of Windstone Place are part of the award-winning Fox Valley Park District. This family-friendly community is conveniently located off I-88, north on Orchard Road to Oak Street.

## Windstone Place

142 Windstone Drive North Aurora, IL 60542 P: (630) 859-6600

Sales Center: 66
Parking Lot: 67

**Model Homes**: Penstone, Foxstone, & Artstone **Lot Premiums**: \$10,000 Premium - Lots 41 & 56

**Landscape Retaining Wall**: Lots 24-28